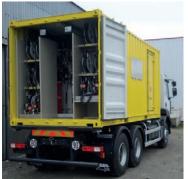

#### FROM FUEL TERMINAL TO MANAGEMENT SYSTEM

EasyCarb, FMS terminal

LAFON Technologies developed an economical and adaptable management terminal that allows you to securised and analysed your fuel transactions. Easy to use our Easy range will help you to supervise all your site activities and entries.

- > User friendly interface
- > All fuel dispensers compatibility
- > EasyConnect web interface

EasyConnect, management system

Easyconnect software is a complete management tool developed to meet higher needs of private fleets owners.

#### **AUTOMATIC VEHICLE RECOGNITION**

The automatic vehicle recognition Ready will enable you to secure and analyse your fuel transactions whatever the size of your company or your activity.

A 4 steps functionning