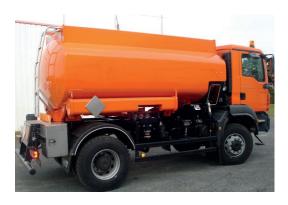

# FROM FUEL TRUCKS TO MOBILE STATIONS

LAFON Technologies designs and manufactures in its french plants vehicles dedicated to mining applications. Those equipment will be able to ensure their service in the harshest conditions.

To support you through your sites our mobile stations will be the equipment for your mining trucks refuelling. Nomade, economical and compact, Mobiltank ISO® is the 3 in 1 solution for your fuel storage, distribution and management.