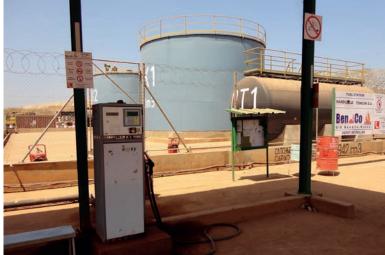

#### RELIABLE AND ROBUST FUEL DISPENSERS

LAFON's dispensers are the fruit of 25 years of experience in the world of fuel distribution. Robust, ergonomic and reliable, the Boxter range was designed to meet all standard requirements. The Boxter are optimized for private fleet refuelling especially for mining trucks refuelling, their reliability are a reference.

Mono-multi product distribution:

Modular: 3 -5 -8 m3/hRobust: Heavy use 24/24One or double side

**Options**: Hose support mast - Breakable connection - Double flow 3/5 - Emergency manual pumps - Satellite - Management system e@sy

# High-flow distribution:

- > Measured group 20 m3/h
- > Mechanical display
- > Wiggings nozzels
- > Hose reel