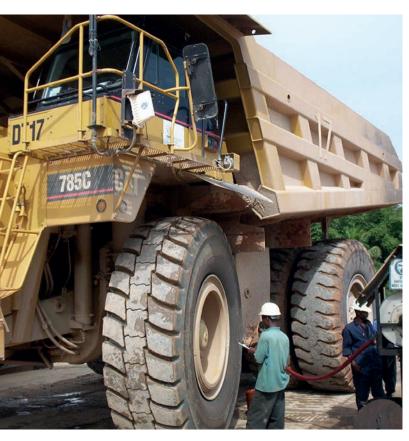

# **MINING SOLUTIONS**

Adapted solutions for challenging conditions

# **KEEP CONTROL ON YOUR FUEL CONSUMPTION**

#### RELIABLE AND ROBUST FUEL DISPENSERS

LAFON's dispensers are the fruit of 25 years of experience in the world of fuel distribution. Robust, ergonomic and reliable, the Boxter range was designed to meet all standard requirements. The Boxter are optimized for private fleet refuelling especially for mining trucks refuelling, their reliability are a reference.