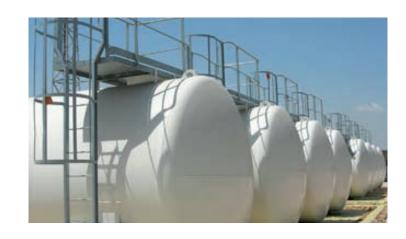

#### YOUR STOCK CONTROL IN REAL TIME

STORAGE: LAFON Technologies manufactures single and double wall tanks to ensure a complete watertight of your fuel storage.

ELECTRONIC GAUGE: For a perfect stock control find out the electronic gauge solution:

# > STORAGE TANKS

Single or double wall tank manufactured in our plant (France) compliant with europeans standards.