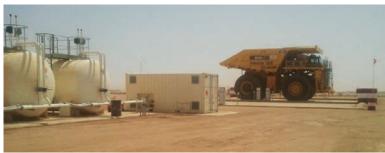

# **REFUELLING & NOMADE STATIONS**

# FROM FUEL TRUCKS TO MOBILE STATIONS

LAFON Technologies designs and manufactures in its french plants vehicles dedicated to mining applications. Those equipment will be able to ensure their service in the harshest conditions.

To support you through your sites our mobile stations will be the equipment for your mining trucks refuelling. Nomade, economical and compact, Mobiltank ISO® is the 3 in 1 solution for your fuel storage, distribution and management.