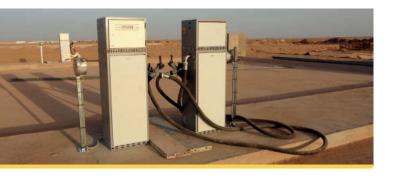

#### RELIABLE AND ROBUST FUEL DISPENSERS

LAFON's dispensers are the fruit of 25 years of experience in the world of fuel distribution. Robust, ergonomic and reliable, the Boxter range was designed to meet all standard requirements. The Boxter are optimized for private fleet refuelling especially for mining trucks refuelling, their reliability are a reference.

Mono-multi product distribution:

Modular: 3 -5 -8 m3/hRobust: Heavy use 24/24One or double side

**Options**: Hose support mast - Breakable connection - Double flow 3/5 - Emergency manual pumps - Satellite - Management system e@sy

# High-flow distribution:

- > Measured group 20 m3/h
- > Mechanical display
- > Wiggings nozzels
- > Hose reel