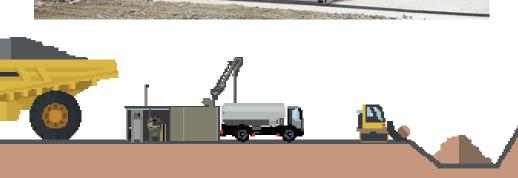

#### **AUTOMATIC VEHICLE RECOGNITION**

The automatic vehicle recognition Ready will enable you to secure and analyse your fuel transactions whatever the size of your company or your activity.

A 4 steps functionning

1. Arrival of the vehicle on the fuel station. The driver presents the nozzle to the fuel tank inlet.

3. The vehicle mileage is transmitted to the EasyCarb terminal via the radio relay.

2. The vehicle fuel tank is automatically identified by the nozzle that transmits an authorization request to the e@sy controller. Starting of the dispenser if the vehicle is authorized to take this product.

4. Data feedback to the management software (Local or Cloud)